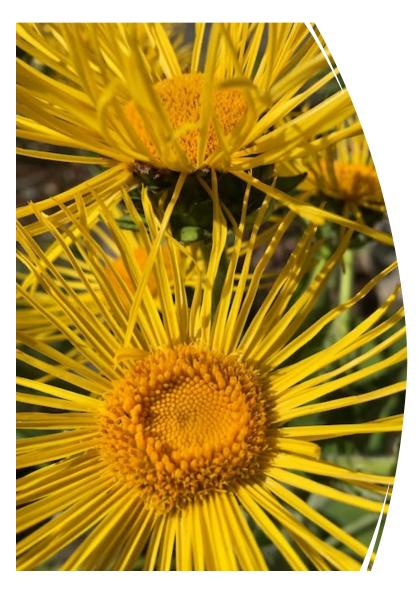

#### In the Ground

- Calendula
- Borage
- Violet
- Lemonbalm
- Nettle
- Yarrow

- Echinacea
- Elecampane
- Aster
- California Poppy
- Motherwort
- Feverfew