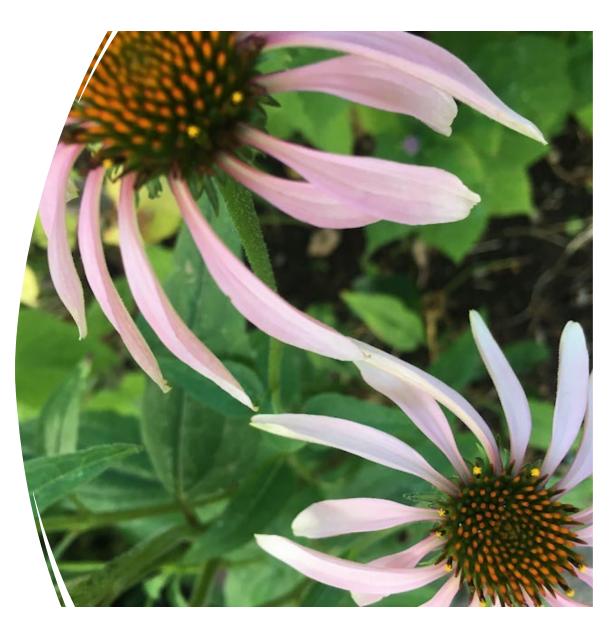

#### In the Ground

- Calendula
- Borage
- Violet
- Lemonbalm
- Nettle
- Yarrow

- Echinacea
- Elecampane
- Aster
- California Poppy
- Motherwort
- Feverfew