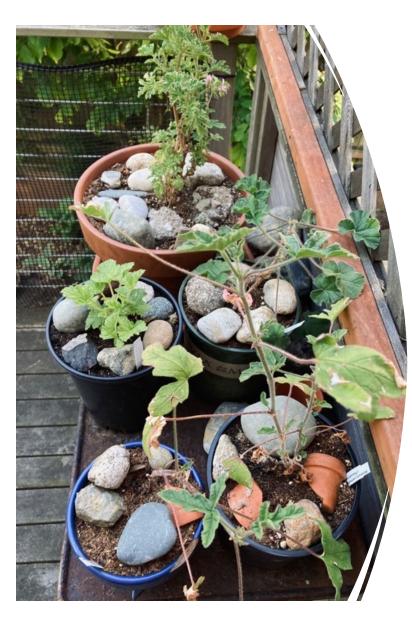

#### Indoor

Deck/Balcony/Fire Escape/Rooftop

Parking Strip

Seed bombs

P-patch

Neighbors

School garden

Food forest

#### Pots & Containers

- Lavender
- Sage
- Scented Geranium
- Mint
- Lemonbalm
- Chamomile
- Tulsi