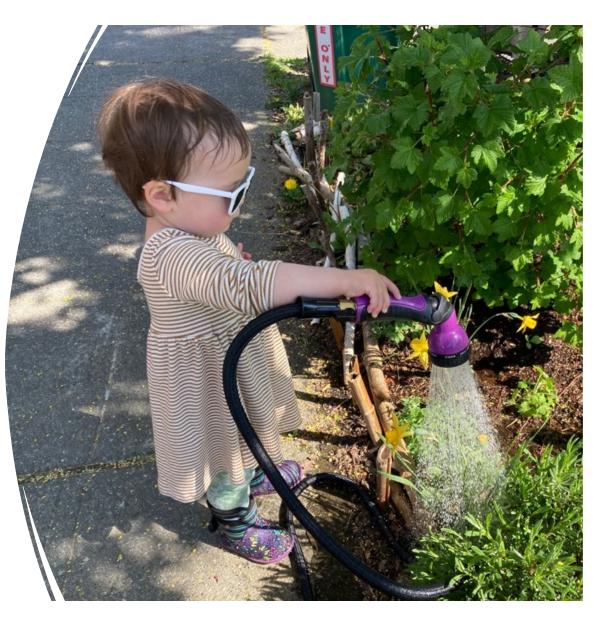

#### Getting Started

- Observe
- Build relationships
- Start small
- Chose plants you already know or have affinity with
- Water

#### Challenges and Pitzalls

- Disturbance
- "Beauty" matters
- Water
- Soil
- Short-term